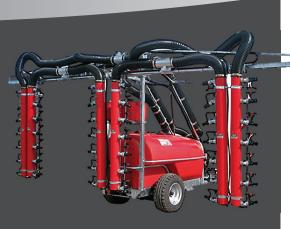

# Vineyard Sprayers

Silvan Evo

16

#### Silvan Evo

The 2000 Evo is Silvan's most popular over row sprayer. Available in 2 and 3 row it delivers targeted and accurate spraying and is designed for the horticultural and viticultural markets.

#### Features:

- Multi angle adjustable air outlets for more targeted spraying.
- Automatic rate control with on the go application rate adjustment.
- Roller width adjustment for different row spacings.
- Fully galvanised boom frame and main frame for rust protection.

| MODEL NUMBER  | TANK SIZE (L) | NUMBER OF<br>ROWS | DRY WEIGHT<br>(KG) |
|---------------|---------------|-------------------|--------------------|
| Evo D20GS-2RH | 2000          | 2                 | 990                |
| Evo D20GS-3RH | 2000          | 3                 | 1100               |