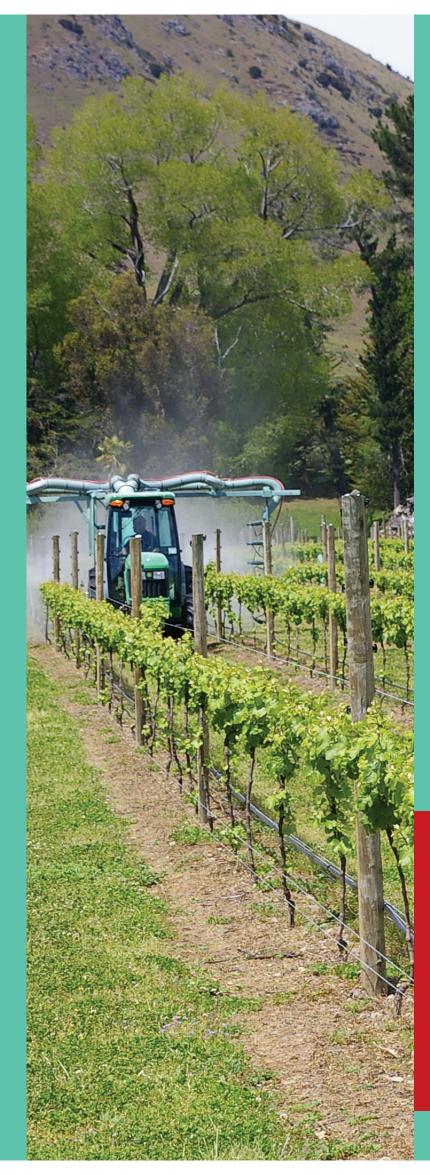

# Vineyard Sprayers

Silvan Evo

16

#### Silvan Evo

The 2000 Evo is Silvan's most popular over row sprayer. Available in 2 and 3 row it delivers targeted and accurate spraying and is designed for the horticultural and viticultural markets.

#### Features:

- Multi angle adjustable air outlets for more targeted spraying.
- Automatic rate control with on the go application rate adjustment.
- Roller width adjustment for different row spacings.
- Fully galvanised boom frame and main frame for rust protection.

| MODEL NUMBER  | TANK SIZE (L) | NUMBER OF<br>ROWS | DRY WEIGHT<br>(KG) |
|---------------|---------------|-------------------|--------------------|
| Evo D20GS-2RH | 2000          | 2                 | 990                |
| Evo D20GS-3RH | 2000          | 3                 | 1100               |