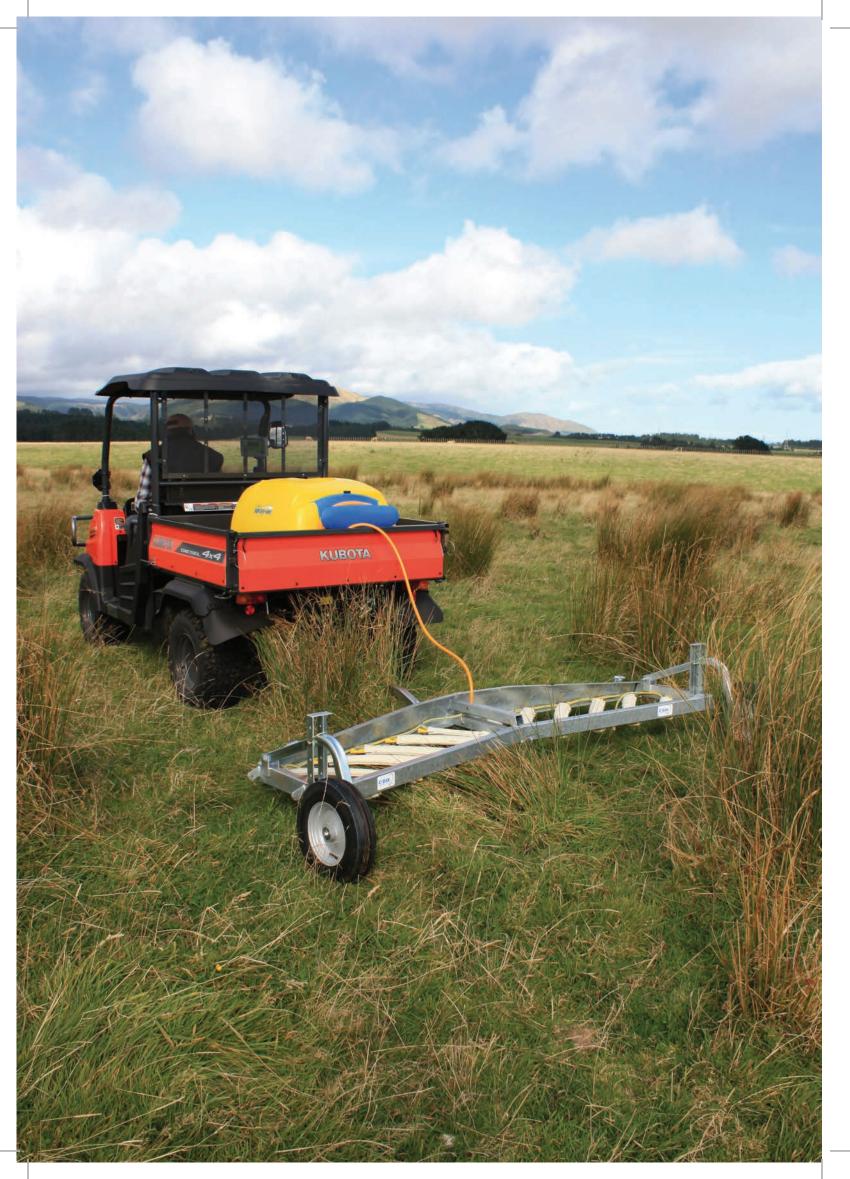

# Trailed Sprayers

**Hustler Trailed Sprayer** 

1:

#### **Hustler Trailed Sprayer**

Designed for the large cropping farmer, the Jacto trailed range of Hustler sprayers have exceptional value for money. Features like great boom stability, stainless steel nozzle lines and easy connection to tractor make the Jacto sprayers a popular choice over other brands

#### Features:

- Due to the structure of the booms, all nozzles are fully protected from accidental knocks.
- Full boom wing lift. Makes contour following a breeze.
- Booms incorporate boom dampeners to help it float and eliminate any shock loading.
- Booms have in-line sectional filters to remove any particles that are likely to block up nozzles.