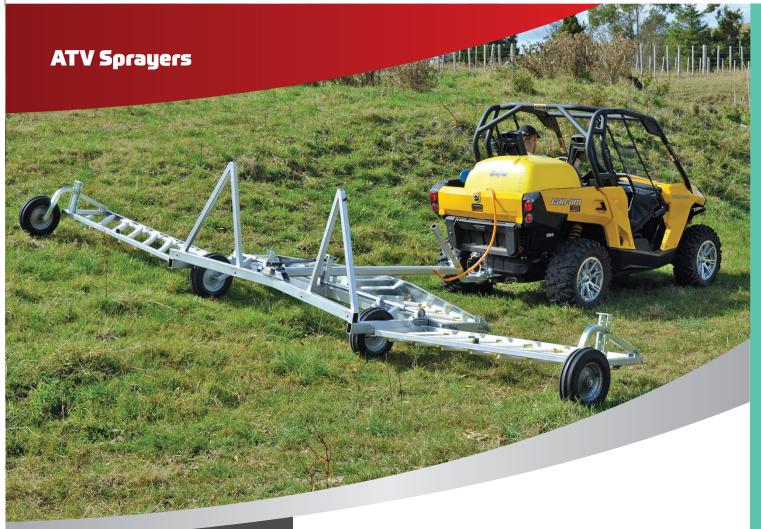

# GPS Controllers

| Raven Cruiser II  | 18 |
|-------------------|----|
| Raven Envizio Pro | 19 |

#### Raven Cruiser II

The Raven Cruiser GPS system is essential for operators wanting GPS guidance and proof of placement. The kit comes complete with all hardware to ensure you can be up and running in less than 5 minutes.

#### Features:

- 5.7" Colour touch screen with integrated light bar.
- Downloadable proof of placement Google Earth maps.
- Flag marking for troughs, poles and holes etc.
- Free software updates to ensure your unit is running the latest technology.
- Helix antenna available for better reception.