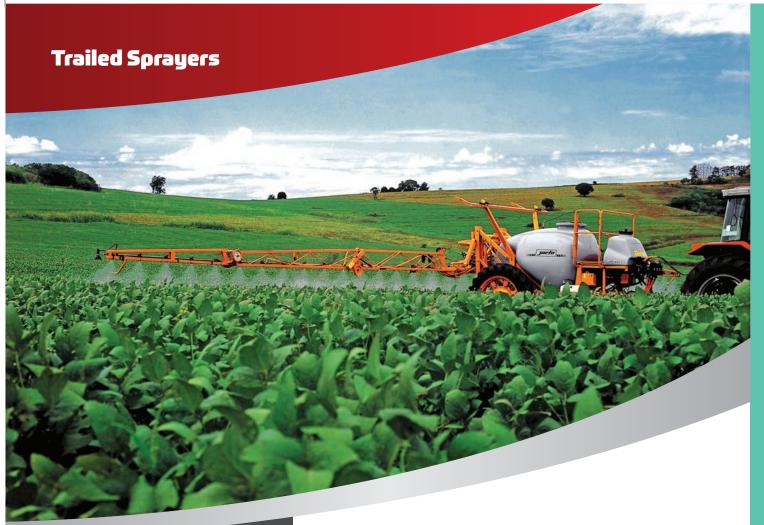

# Trailed Sprayers

**Hustler Trailed Sprayer** 

1:

#### **Hustler Trailed Sprayer**

Designed for the large cropping farmer, the Jacto trailed range of Hustler sprayers have exceptional value for money. Features like great boom stability, stainless steel nozzle lines and easy connection to tractor make the Jacto sprayers a popular choice over other brands

#### Features:

- Due to the structure of the booms, all nozzles are fully protected from accidental knocks.
- Full boom wing lift. Makes contour following a breeze.
- Booms incorporate boom dampeners to help it float and eliminate any shock loading.
- Booms have in-line sectional filters to remove any particles that are likely to block up nozzles.

| MODEL NUMBER | TANK SIZE<br>(L) | STD PUMP<br>SPECIFICATIONS | AVAILABLE BOOM<br>WIDTHS (M) |
|--------------|------------------|----------------------------|------------------------------|
| Columbia     | 2000             | Jacto 150 L/min            | 14-18                        |
| Advance      | 3000             | Jacto 150 L/min            | 18-24                        |