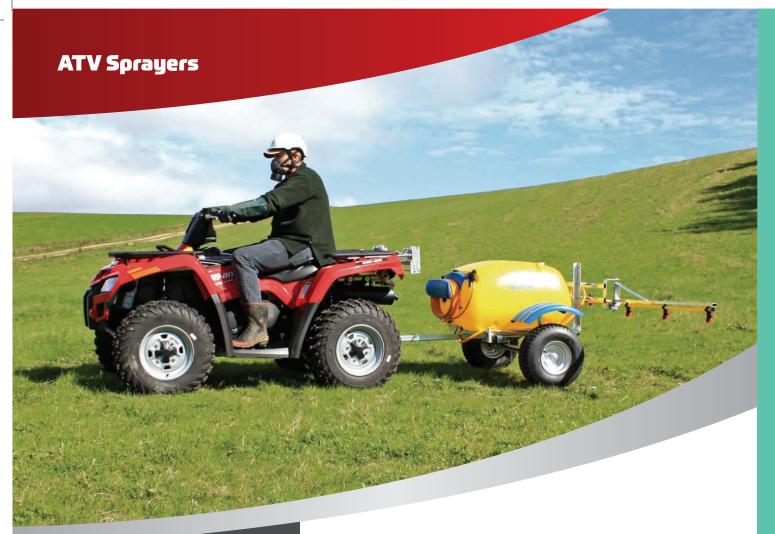

Designed for the larger scale operator, this unit is available as a flat-deck, trailed or engine driven unit when wanting higher pressure that a 12V pump can't give.

- Unit has a covered pump for maximum protection.
- Comes standard with heavy duty spray lance and 10M of high pressure hose.
- Trailed model comes with leaf springs and mudguards.
- Able to be fitted with a wide range of optional booms.

| MODEL NUMBER | EMPTY WEIGHT (KG) | CAPACITY (L) |
|--------------|-------------------|--------------|
| Spray-on 500 | 40                | 500          |