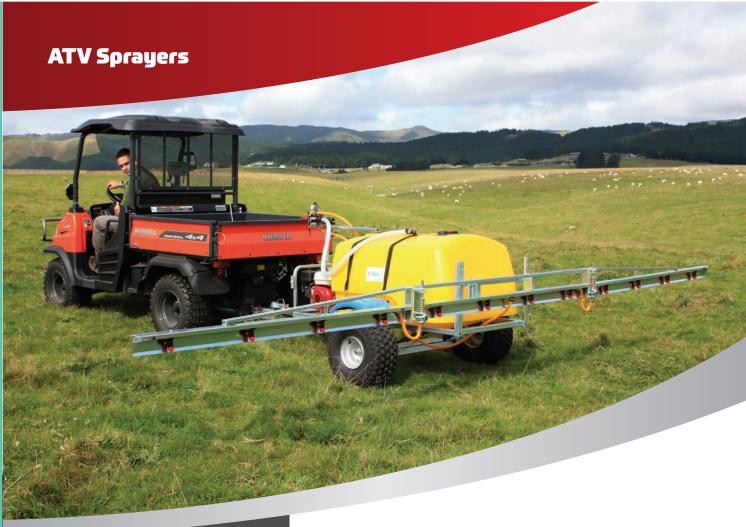

# Vineyard Sprayers

Silvan Evo

16

#### Silvan Evo

The 2000 Evo is Silvan's most popular over row sprayer. Available in 2 and 3 row it delivers targeted and accurate spraying and is designed for the horticultural and viticultural markets.

#### Features:

- Multi angle adjustable air outlets for more targeted spraying.
- Automatic rate control with on the go application rate adjustment.
- Roller width adjustment for different row spacings.
- Fully galvanised boom frame and main frame for rust protection.

| MODEL NUMBER  | TANK SIZE (L) | NUMBER OF<br>ROWS | DRY WEIGHT<br>(KG) |
|---------------|---------------|-------------------|--------------------|
| Evo D20GS-2RH | 2000          | 2                 | 990                |
| Evo D20GS-3RH | 2000          | 3                 | 1100               |