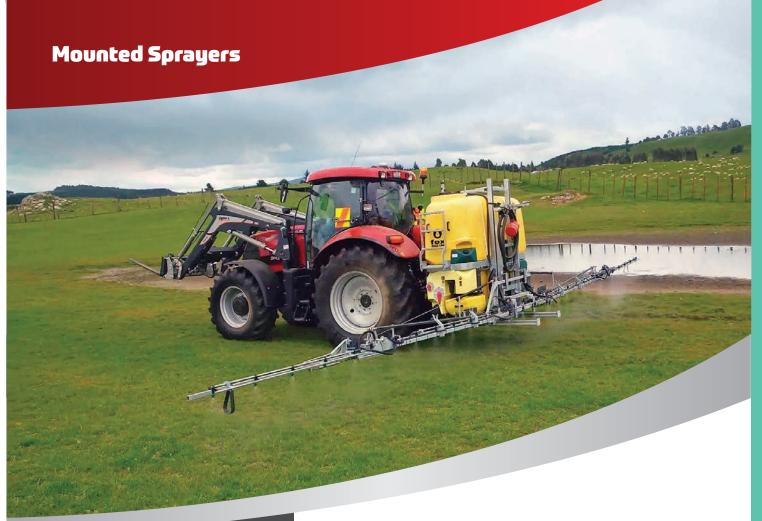

## Mounted Sprayers

| Hustler Katipo Range | 10 |
|----------------------|----|
| Hustler Fox          | 11 |

#### **Hustler Fox**

The Fox range is built with the large scale farmer or contractor in mind. With the ability to add front tank kits, you can get the capacity of a self-propelled sprayer at a fraction of the cost.

#### Features:

- Tank size can be increased up to 2000 Litres.
- Includes 5 section electric control. All adjustments can be made from the cab.
- Liquid fertilizer capable.

Specifications:

• Full boom suspension and self-levelling on all Fox booms.