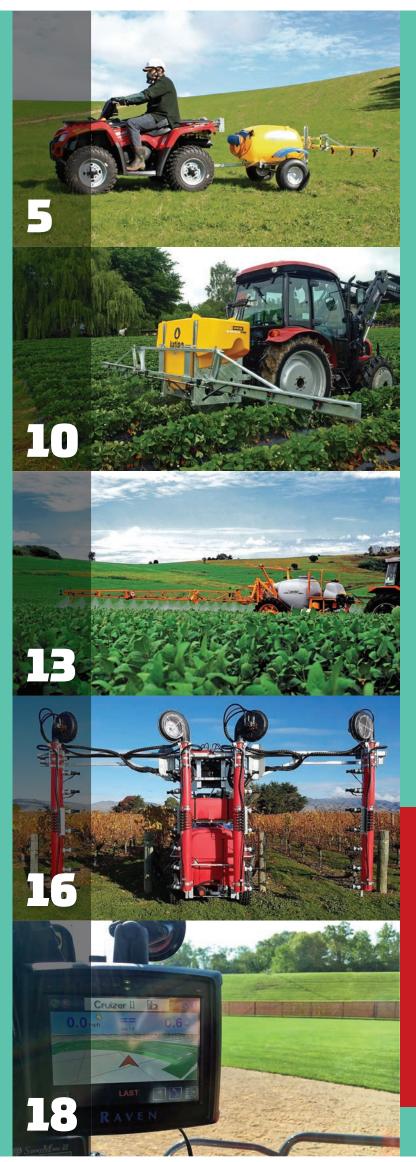

# **ATV Sprayers**

| C-Dax Spray-On Series | 5 |
|-----------------------|---|
| C-Dax Eliminator      | 7 |

The C-Dax spot sprayers are almost an NZ icon. A farm essential for keeping control of gorse, broom and weeds around the property. The 200L is available in a flat deck or a trailed option.

#### Features:

- Has a 3 Litre freshwater hand wash tank on the unit.
- Has hose storage and lance holder.
- Comes complete with lance and hose.
- Trailed option is fitted with leaf springs to better handle the weight.
- Pump has a large enough capacity to be able to handle a range of small booms.

| MODEL NUMBER | EMPTY WEIGHT<br>(KG) | CAPACITY (L) | PUMP SIZE (LPM/<br>PSI) |
|--------------|----------------------|--------------|-------------------------|
| Spray-on 200 | 29                   | 200          | 10.9/60                 |