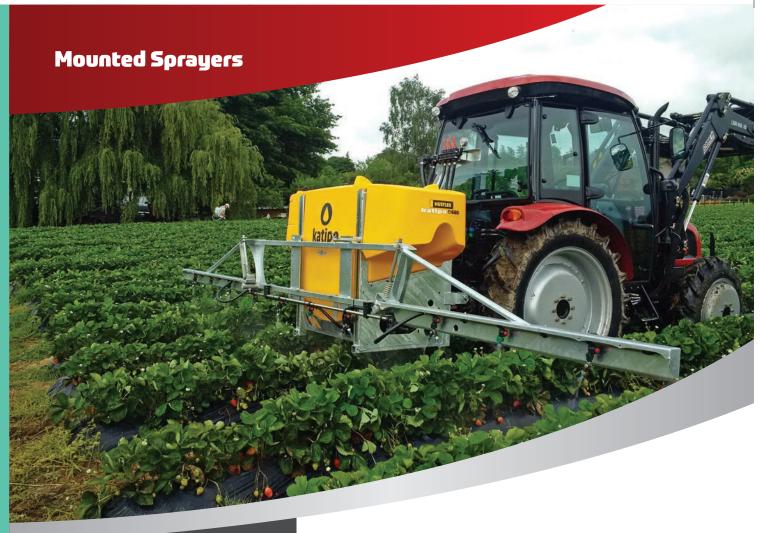

## Mounted Sprayers

| Hustler Katipo Range | 10 |
|----------------------|----|
| Hustler Fox          | 11 |

#### Hustler Katipo Range

The Katipo range of sprayers follow the design and build quality that Hustler is renowned for. Available in 3x different tank sizes with an extensive range of booms and many options that can be added.

#### Features:

- Low Profile design to enable access to the tank opening without having to climb up on the unit.
- A built in skid plate on the under-body protects vital parts from obstacles when spraying.
- Can be fitted with foam markers or complete GPS guidance systems.
- Many 'time saver' options can be added, including a flush tank kit, remote filling hose and a handy storage box.