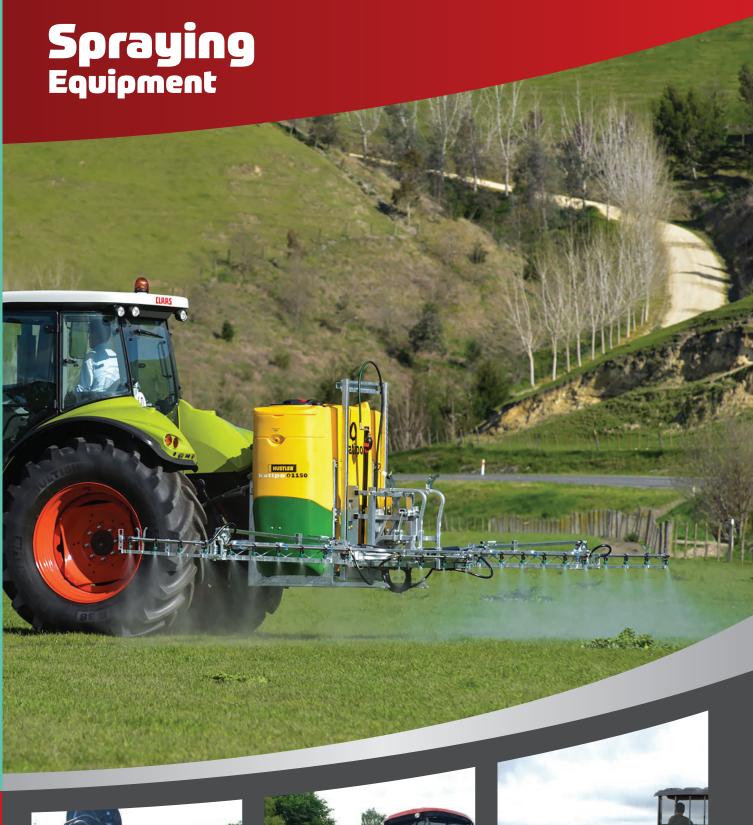

# GPS Controllers

| Raven Cruiser II  | 18 |
|-------------------|----|
| Raven Envizio Pro | 19 |

#### Raven Cruiser II

The Raven Cruiser GPS system is essential for operators wanting GPS guidance and proof of placement. The kit comes complete with all hardware to ensure you can be up and running in less than 5 minutes.

#### Features:

- 5.7" Colour touch screen with integrated light bar.
- Downloadable proof of placement Google Earth maps.
- Flag marking for troughs, poles and holes etc.
- Free software updates to ensure your unit is running the latest technology.
- Helix antenna available for better reception.