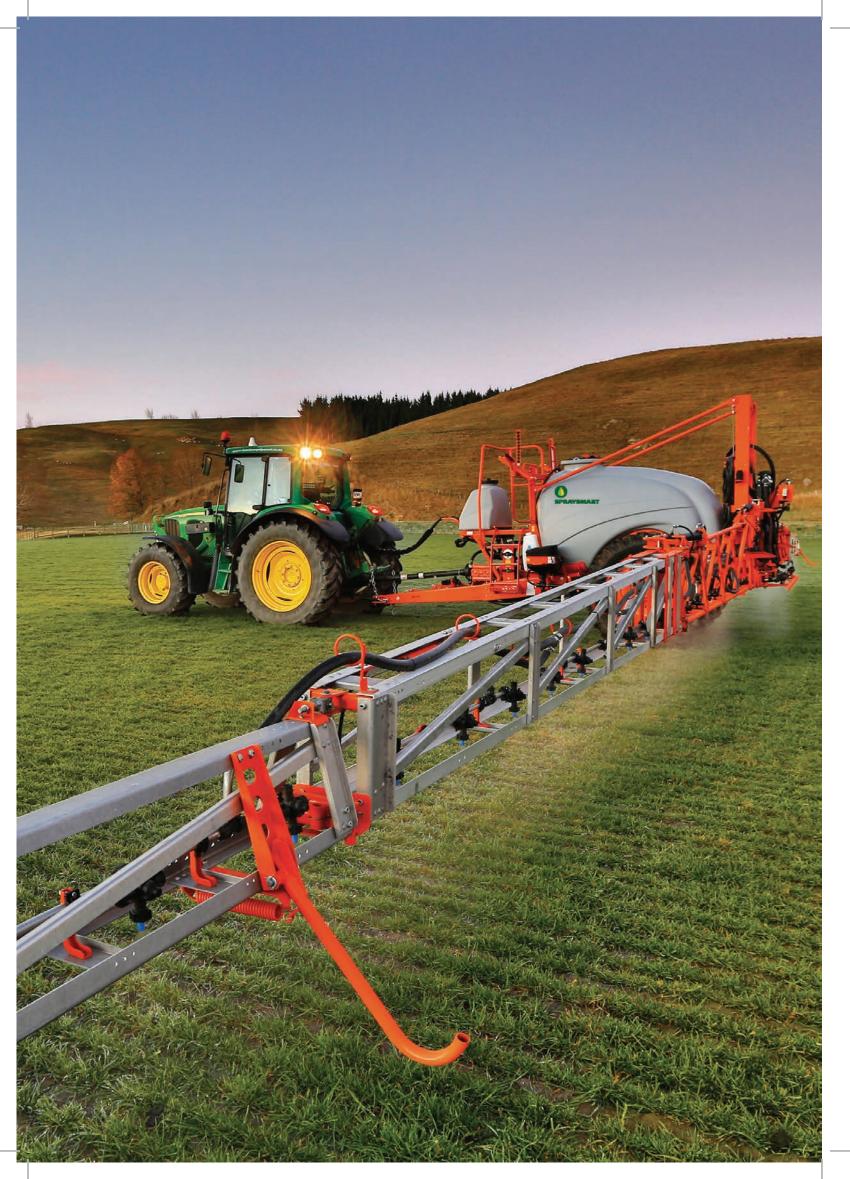

# Trailed Sprayers

**Hustler Trailed Sprayer** 

1:

#### **Hustler Trailed Sprayer**

Designed for the large cropping farmer, the Jacto trailed range of Hustler sprayers have exceptional value for money. Features like great boom stability, stainless steel nozzle lines and easy connection to tractor make the Jacto sprayers a popular choice over other brands

#### Features:

- Due to the structure of the booms, all nozzles are fully protected from accidental knocks.
- Full boom wing lift. Makes contour following a breeze.
- Booms incorporate boom dampeners to help it float and eliminate any shock loading.
- Booms have in-line sectional filters to remove any particles that are likely to block up nozzles.

| MODEL NUMBER | TANK SIZE<br>(L) | STD PUMP<br>SPECIFICATIONS | AVAILABLE BOOM<br>WIDTHS (M) |
|--------------|------------------|----------------------------|------------------------------|
| Columbia     | 2000             | Jacto 150 L/min            | 14-18                        |
| Advance      | 3000             | Jacto 150 L/min            | 18-24                        |