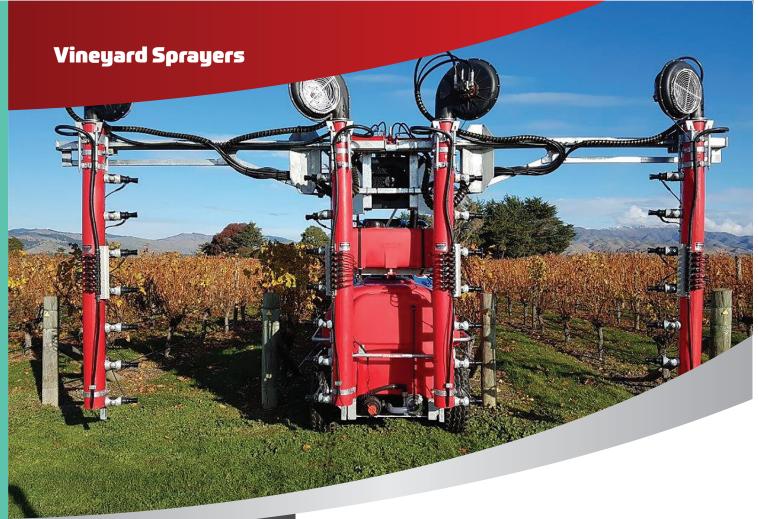

# Vineyard Sprayers

Silvan Evo

16

#### Silvan Evo

The 2000 Evo is Silvan's most popular over row sprayer. Available in 2 and 3 row it delivers targeted and accurate spraying and is designed for the horticultural and viticultural markets.

#### Features:

- Multi angle adjustable air outlets for more targeted spraying.
- Automatic rate control with on the go application rate adjustment.
- Roller width adjustment for different row spacings.
- Fully galvanised boom frame and main frame for rust protection.

| MODEL NUMBER  | TANK SIZE (L) | NUMBER OF<br>ROWS | DRY WEIGHT<br>(KG) |
|---------------|---------------|-------------------|--------------------|
| Evo D20GS-2RH | 2000          | 2                 | 990                |
| Evo D20GS-3RH | 2000          | 3                 | 1100               |