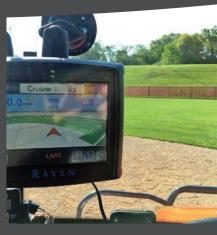

# Vineyard Sprayers

Silvan Evo

16

#### Silvan Evo

The 2000 Evo is Silvan's most popular over row sprayer. Available in 2 and 3 row it delivers targeted and accurate spraying and is designed for the horticultural and viticultural markets.

#### Features:

- Multi angle adjustable air outlets for more targeted spraying.
- Automatic rate control with on the go application rate adjustment.
- Roller width adjustment for different row spacings.
- Fully galvanised boom frame and main frame for rust protection.